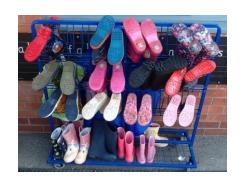

You will hang your coat in the Reception classroom. See if you can find your name on your peg.

You will keep your wellies on a special stand outside the classroom.

In Reception we have our own outdoor classroom. There is a big climbing frame, sand, water, a digging area, giant musical instruments and lots of other exciting things. We do PE in the hall and sometimes outside. We always wear our special PE kits, which are black shorts, white tshirts and black pumps. We keep our PE kits in special boxes when we are not using them.