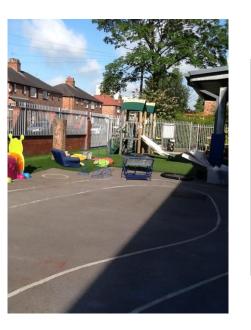

You will hang your coat in the Reception classroom. See if you can find your name on your peg.

You will keep your wellies on a special stand outside the classroom.

In Reception we have our own outdoor classroom. There is a big climbing frame, sand, water, a digging area, giant musical instruments and lots of other exciting things. We do PE in the hall and sometimes outside. We always wear our special PE kits, which are black shorts, white tshirts and black pumps. We keep our PE kits in special boxes when we are not using them.