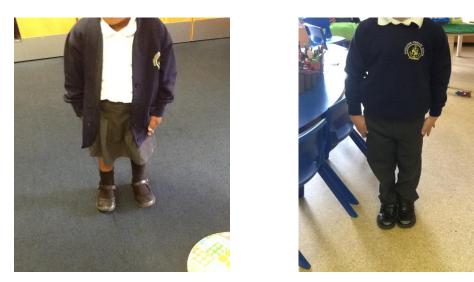

We eat our lunch in the dining hall. The school dinners are yummy!

Our uniform is a navy sweatshirt or cardigan, a white polo shirt, grey trousers/grey shorts/grey skirt/grey pinafore or grey culottes, grey or black tights or socks and black shoes.