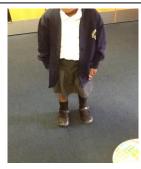

In Nursery we have our own outdoor classroom. There is a big climbing frame, sand, water, a digging area, giant musical instruments and lots of other exciting things.

Our uniform is a navy sweatshirt or cardigan, a white polo shirt, grey trousers/grey shorts/grey skirt/grey pinafore or grey culottes, grey or black tights or socks and black shoes. You can choose to wear uniform or your own clothes.