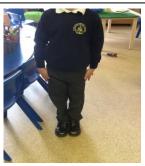

In Nursery we have our own outdoor classroom. There is a big climbing frame, sand, water, a digging area, giant musical instruments and lots of other exciting things.

Our uniform is a navy sweatshirt or cardigan, a white polo shirt, grey trousers/grey shorts/grey skirt/grey pinafore or grey culottes, grey or black tights or socks and black shoes. You can choose to wear uniform or your own clothes.