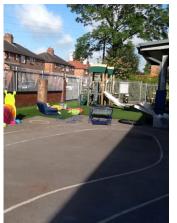

In Nursery we have our own outdoor classroom. There is a big climbing frame, sand, water, a digging area, giant musical instruments and lots of other exciting things.

Our uniform is a navy sweatshirt or cardigan, a white polo shirt, grey trousers/grey shorts/grey skirt/grey pinafore or grey culottes, grey or black tights or socks and black shoes. You can choose to wear uniform or your own clothes.